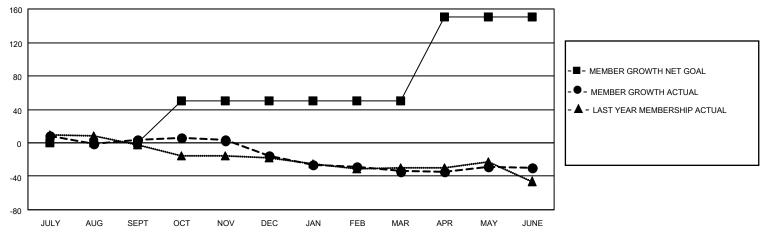

## MONTHLY MEMBERSHIP PROGRESS REPORT

LOCATION TEXAS District 2 A1 Results as of: 6/30/2023

| Clubs                 |               |           |               | Members               |                        |                         |                                                    |
|-----------------------|---------------|-----------|---------------|-----------------------|------------------------|-------------------------|----------------------------------------------------|
| RESULTS FOR 2022-2023 |               |           |               | RESULTS FOR 2022-2023 |                        |                         |                                                    |
| QUARTER               | NEW CLUB GOAL | NEW CLUBS | DROPPED CLUBS | QUARTER MEMB          | BER GROWTH NET<br>GOAL | MEMBER GROWTH<br>ACTUAL | DROPPED<br>MEMBERS ACTUAL<br>(including transfers) |
| JULY/AUG/SEPT         | 0             | 0         | 0             | JULY/AUG/SEPT         | 0                      | 42                      | 33                                                 |
| OCT/NOV/DEC           | 1             | 0         | 1             | OCT/NOV/DEC           | 50                     | 27                      | 47                                                 |
| JAN/FEB/MAR           | 0             | 0         | 0             | JAN/FEB/MAR           | 0                      | 13                      | 31                                                 |
| APR/MAY/JUNE          | 1             | 0         | 0             | APR/MAY/JUNE          | 100                    | 23                      | 17                                                 |

## GOALS AND ACTUAL MEMBERS CUMULATIVE

| DROPPED CLUBS: 1 |     | 22 CLUBS OF 40 ADDED 1 OR<br>MORE NEW MEMBERS | GENDER DISTRIBUTION                |              |  |
|------------------|-----|-----------------------------------------------|------------------------------------|--------------|--|
|                  |     | MORE NEW MEMBERS                              | MALE 663 (66.37%)                  |              |  |
|                  |     |                                               | FEMALE                             | 336 (33.63%) |  |
| DROPPED MEMBERS  |     |                                               | NON BINARY                         | 0 (0.00%)    |  |
|                  |     |                                               | PREFER NOT TO ANSWER               | 0 (0.00%)    |  |
| DECEASED         | 12  |                                               |                                    |              |  |
| CLUB CANCELLED   | 15  | CLICK HERE FOR CUMULATIVE                     | TOTAL FAMILY UNIT MEMBERS 113      |              |  |
| OTHER            | 101 | MEMBERSHIP DATA                               |                                    |              |  |
| TOTAL            | 128 |                                               | FAMILY MEMBERS PAYING HALF DUES 57 |              |  |
|                  |     |                                               |                                    |              |  |